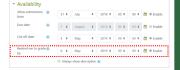

## Setting deadlines for grading

If you do not want to set a deadline...
Uncheck "Yes" with "Allow submissions from" and "due date"

Click "edit" with the assignment you want to grade,

select "Edit Settings," check "enable" with "Remind me to grade by," and then enter date and time