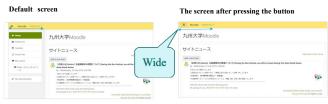

#### New screen layouts

#### Left window pane can be folded

When you press the navigation button at the upper left corner, the left window pane is folded so you can widen the main window pane.