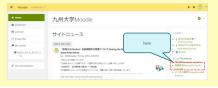

# The location of the settings menu has changed

Press the press the mark next to the course name to display the settings menu.